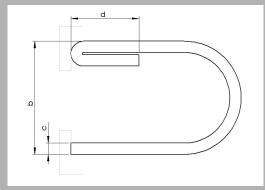

If you order a binder please send use the number. You can see in the following example that the binder type is compound number.

with lock

Example: Binder E36 30x5x0,8

Dürkopp Adler Cl. 467/767

Tape size(a) Tape thickness(c)

Opening(b)