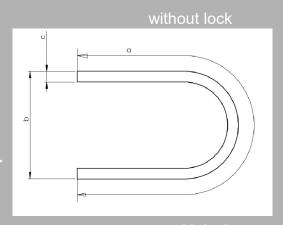

If you order a binder please send use the number. You can see in the following example that the binder type is compound number.

with lock

Example: Binder E36 30x5x0,8

Dürkopp Adler Cl. 467/767

Tape size(a) Tape thickness(c)

Opening(b)